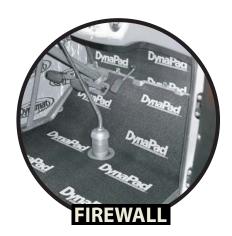

## DYNAPAD

Apply **The Hoodliner** to the underside of your hood to absorb engine noise and control heat. If a black finish is desired, **Dynaliner** can be used. Both products are heat resistant.

Replace **Dynaliner** with **DynaPad** on floor, firewall and trunk floor when a heavy duty barrier is needed. Common applications include: high performance exhaust noise & car audio installations.