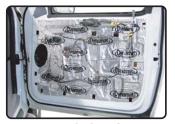

## APPLY DYNAMAT XTREME

to any accessible interior sheet metal or fiberglass.

IN ORDER OF IMPORTANCE

**DOORS** 

**FLOOR** 

TRUNK

**ROOF** 

## **APPLY DYNALINER**

over the top of the Dynamat Xtreme

IN ORDER OF IMPORTANCE

**DOORS** 

**FLOOR** 

**TRUNK** 

**ROOF** 