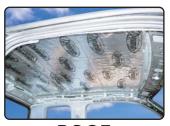

## APPLY DYNAMAT XTREME

to any accessible interior sheet metal or fiberglass.

IN ORDER OF IMPORTANCE

**DOORS** 

**FLOOR** 

TRUNK

**ROOF** 

## **APPLY DYNALINER**

over the top of the Dynamat Xtreme

IN ORDER OF IMPORTANCE

**DOORS** 

**FLOOR** 

**TRUNK** 

**ROOF** 