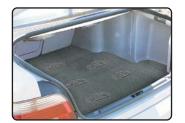

#### **HEAVY-DUTY HEAT & NOISE BARRIER**

DynaPad is a heavy-duty composite barrier providing maximum acoustical attenuation and excellent thermal insulation. DynaPad utilizes "Dissimilar Layer Insulating" technology that solves two of the most difficult automotive problems; exhaust system heat and low frequency noise. Easy to install, DynaPad can be used in place of carpet pad and is oil and water resistant. Use DynaPad on floors, interior firewalls, rear decks and in trunks for cool, quiet comfort. For optimal results, apply DynaPad over Dynamat Xtreme.

## DYNAPAD

Apply **The Hoodliner** to the underside of your hood to absorb engine noise and control heat. If a black finish is desired, **Dynaliner** can be used. Both products are heat resistant.

Replace **Dynaliner** with **DynaPad** on floor, firewall and trunk floor when a heavy duty barrier is needed. Common applications include: high performance exhaust noise & car audio installations.