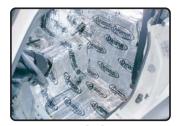

## APPLY DYNAMAT XTREME

to any accessible interior sheet metal or fiberglass.

IN ORDER OF IMPORTANCE

**DOORS** 

**FLOOR** 

TRUNK

**ROOF** 

## **APPLY DYNALINER**

over the top of the Dynamat Xtreme

IN ORDER OF IMPORTANCE

**DOORS** 

**FLOOR** 

**TRUNK** 

**ROOF** 