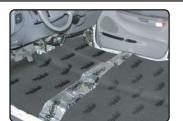

#### **HEAVY-DUTY HEAT & NOISE BARRIER**

DynaPad is a heavy-duty composite barrier providing maximum acoustical attenuation and excellent thermal insulation. DynaPad utilizes "Dissimilar Layer Insulating" technology that solves two of the most difficult automotive problems; exhaust system heat and low frequency noise. Easy to install, DynaPad can be used in place of carpet pad and is oil and water resistant. Use DynaPad on floors, interior firewalls, rear decks and in trunks for cool, quiet comfort. For optimal results, apply DynaPad over Dynamat Xtreme.

## DYNAPAD

Apply **The Hoodliner** to the underside of your hood to absorb engine noise and control heat. If a black finish is desired, **Dynaliner** can be used. Both products are heat resistant.

Replace **Dynaliner** with **DynaPad** on floor, firewall and trunk floor when a heavy duty barrier is needed. Common applications include: high performance exhaust noise & car audio installations.