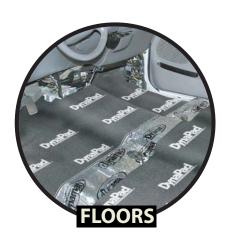

## DYNAPAD

Apply **The Hoodliner** to the underside of your hood to absorb engine noise and control heat. If a black finish is desired, **Dynaliner** can be used. Both products are heat resistant.

Replace **Dynaliner** with **DynaPad** on floor, firewall and trunk floor when a heavy duty barrier is needed. Common applications include: high performance exhaust noise & car audio installations.