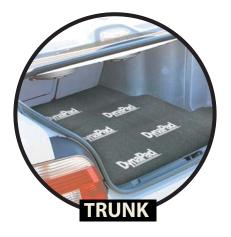

#### **HEAVY-DUTY HEAT & NOISE BARRIER**

DynaPad is a heavy-duty composite barrier providing maximum acoustical attenuation and excellent thermal insulation. DynaPad utilizes "Dissimilar Layer Insulating" technology that solves two of the most difficult automotive problems; exhaust system heat and low frequency noise. Easy to install, DynaPad can be used in place of carpet pad and is oil and water resistant. Use DynaPad on floors, interior firewalls, rear decks and in trunks for cool, quiet comfort. For optimal results, apply DynaPad over Dynamat Xtreme.

## DYNAPAD

Apply **The Hoodliner** to the underside of your hood to absorb engine noise and control heat. If a black finish is desired, **Dynaliner** can be used. Both products are heat resistant.

Replace **Dynaliner** with **DynaPad** on floor, firewall and trunk floor when a heavy duty barrier is needed. Common applications include: high performance exhaust noise & car audio installations.