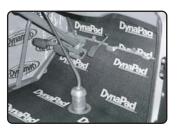

#### **HEAVY-DUTY HEAT & NOISE BARRIER**

DynaPad is a heavy-duty composite barrier providing maximum acoustical attenuation and excellent thermal insulation. DynaPad utilizes "Dissimilar Layer Insulating" technology that solves two of the most difficult automotive problems; exhaust system heat and low frequency noise. Easy to install, DynaPad can be used in place of carpet pad and is oil and water resistant. Use DynaPad on floors, interior firewalls, rear decks and in trunks for cool, quiet comfort. For optimal results, apply DynaPad over Dynamat Xtreme.

## DYNAPAD

Apply **The Hoodliner** to the underside of your hood to absorb engine noise and control heat. If a black finish is desired, **Dynaliner** can be used. Both products are heat resistant.

Replace **Dynaliner** with **DynaPad** on floor, firewall and trunk floor when a heavy duty barrier is needed. Common applications include: high performance exhaust noise & car audio installations.