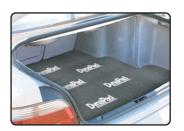

#### **HEAVY-DUTY HEAT & NOISE BARRIER**

DynaPad is a heavy-duty composite barrier providing maximum acoustical attenuation and excellent thermal insulation. DynaPad utilizes "Dissimilar Layer Insulating" technology that solves two of the most difficult automotive problems; exhaust system heat and low frequency noise. Easy to install, DynaPad can be used in place of carpet pad and is oil and water resistant. Use DynaPad on floors, interior firewalls, rear decks and in trunks for cool, quiet comfort. For optimal results, apply DynaPad over Dynamat Xtreme.

## DYNAPAD

Apply **The Hoodliner** to the underside of your hood to absorb engine noise and control heat. If a black finish is desired, **Dynaliner** can be used. Both products are heat resistant.

Replace **Dynaliner** with **DynaPad** on floor, firewall and trunk floor when a heavy duty barrier is needed. Common applications include: high performance exhaust noise & car audio installations.