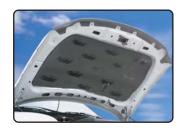

### HOODLINER

## DYNAPAD

Apply **The Hoodliner** to the underside of your hood to absorb engine noise and control heat. If a black finish is desired, **Dynaliner** can be used. Both products are heat resistant.

Replace **Dynaliner** with **DynaPad** on floor, firewall and trunk floor when a heavy duty barrier is needed. Common applications include: high performance exhaust noise & car audio installations.