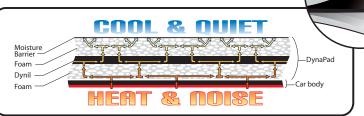

#### **HEAVY-DUTY HEAT & NOISE BARRIER**

DynaPad is a heavy-duty composite barrier providing maximum acoustical attenuation and excellent thermal insulation. DynaPad utilizes "Dissimilar Layer Insulating" technology that solves two of the most difficult automotive problems; exhaust system heat and low frequency noise. Easy to install, DynaPad can be used in place of carpet pad and is oil and water resistant. Use DynaPad on floors, interior firewalls, rear decks and in trunks for cool, quiet comfort. For optimal results, apply DynaPad over Dynamat Xtreme.

# PERFORMANCE EXHAUST HEAT

4 LAYERS OF COOL, QUIET COMFORT

HEAT-SEALED, URETHANE MOISTURE BARRIER
HIGH EFFICIENCY SOUND SOAKER DECOUPLING FOAM
HEAVY DUTY DYNIL NOISE AND HEAT BARRIER
HIGH EFFICIENCY SOUND SOAKER DECOUPLING FOAM