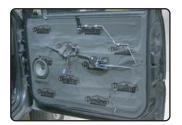

## APPLY DYNAMAT XTREME

to any accessible interior sheet metal or fiberglass.

IN ORDER OF IMPORTANCE

**DOORS** 

**FLOOR** 

TRUNK

**ROOF** 

## **APPLY DYNALINER**

over the top of the Dynamat Xtreme

IN ORDER OF IMPORTANCE

**DOORS** 

**FLOOR** 

**TRUNK** 

**ROOF** 