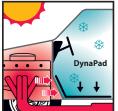

### HOT CARS BECOME COOL!

#### **HEAVY-DUTY HEAT & NOISE BARRIER**

DynaPad is a heavy-duty composite barrier providing maximum acoustical attenuation and excellent thermal insulation. DynaPad utilizes "Dissimilar Layer Insulating" technology that solves two of the most difficult automotive problems; exhaust system heat and low frequency noise. Easy to install, DynaPad can be used in place of carpet pad and is oil and water resistant. Use DynaPad on floors, interior firewalls, rear decks and in trunks for cool, quiet comfort. For optimal results, apply DynaPad over Dynamat Xtreme.