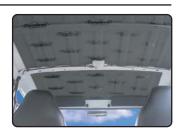

### HOODLINER

## DYNAPAD

Apply **The Hoodliner** to the underside of your hood to absorb engine noise and control heat. If a black finish is desired, **Dynaliner** can be used. Both products are heat resistant.

Replace **Dynaliner** with **DynaPad** on floor, firewall and trunk floor when a heavy duty barrier is needed. Common applications include: high performance exhaust noise & car audio installations.