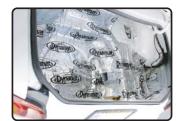

## APPLY DYNAMAT XTREME

to any accessible interior sheet metal or fiberglass.

IN ORDER OF IMPORTANCE

**DOORS** 

**FLOOR** 

TRUNK

**ROOF** 

## **APPLY DYNALINER**

over the top of the Dynamat Xtreme

IN ORDER OF IMPORTANCE

**DOORS** 

**FLOOR** 

**TRUNK** 

**ROOF** 