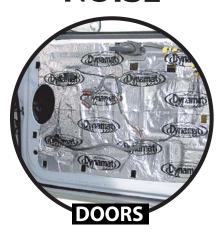

### APPLY DYNAMAT XTREME

to any accessible interior sheet metal or fiberglass.

IN ORDER OF IMPORTANCE

**DOORS** 

**FLOOR** 

TRUNK

**ROOF** 