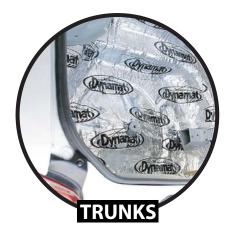

### APPLY DYNAMAT XTREME

to any accessible interior sheet metal or fiberglass.

IN ORDER OF IMPORTANCE

**DOORS** 

**FLOOR** 

TRUNK

**ROOF** 