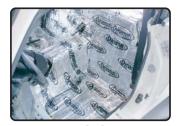

### APPLY DYNAMAT XTREME

to any accessible interior sheet metal or fiberglass.

IN ORDER OF IMPORTANCE

**DOORS** 

**FLOOR** 

TRUNK

**ROOF** 