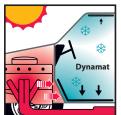

#### CREATE A SOLID, LUXURY CAR FEEL

Dynamat Xtreme is the highest efficiency sound deadening material available and the most effective product for stopping noise and vibration. Xtreme should be used on any and all interior sheet metal or fiberglass of your vehicle. The aluminum constraining layer is very moldable and conforms easily to all interior surfaces. The extra sticky patented butyl layer is formulated with VECTOR™ chemistry for the most amazing energy conversion capabilities ever. Use it on doors, floors, roofs, hoods and trunks for a really quiet, cool and incredibly solid ride.

#### HOT CARS BECOME COOL!





#### **NOISY CARS GET QUIET!**





### FOR USE THROUGHOUT YOUR VEHICLE INTERIOR

# ISOLATE **VIBRATIONS**



# STOP **NOISE**



# REDUCE





80.00 HIGHER NOISE LEVEL 75.00 WITHOUT DYNAMAT 70.00 65.0 LOWER NOISE LEVEL
WITH DYNAMAT 60.0 55.00 Average Noise Decrease at 70 MPH 5.37 18th 315th 63th 25th

Noise Level Reduction Test

At Dynamic Control, we are constantly evaluating products in the lab and through "real world" road testing to insure that all of our products perform better than any other. Dynamat has proven to be the highest efficiency damping material available on the market. Dynamat gives your vehicle a quiet, luxury car feel.

**BULK PAK 36 sq.ft.** 1/16" thick 9 shts 18" x 32" ea. 36 sq. ft.

TRUNK KIT 20 sq.ft. 1/16" thick 5 shts 18" x 32" ea. 20 sq. ft.

**DOOR KIT 12**