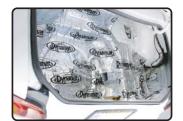

### APPLY DYNAMAT XTREME

to any accessible interior sheet metal or fiberglass.

IN ORDER OF IMPORTANCE

**DOORS** 

**FLOOR** 

TRUNK

**ROOF** 