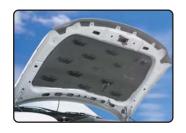

### HOODLINER

# DYNAPAD

Apply **The Hoodliner** to the underside of your hood to absorb engine noise and control heat. If a black finish is desired, **Dynaliner** can be used. Both products are heat resistant.

Replace **Dynaliner** with **DynaPad** on floor, firewall and trunk floor when a heavy duty barrier is needed. Common applications include: high performance exhaust noise & car audio installations.