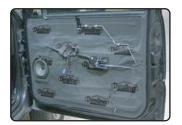

### APPLY DYNAMAT XTREME

to any accessible interior sheet metal or fiberglass.

IN ORDER OF IMPORTANCE

**DOORS** 

**FLOOR** 

TRUNK

**ROOF** 