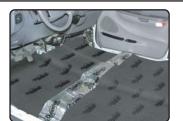

### APPLY DYNAMAT XTREME

to any accessible interior sheet metal or fiberglass.

IN ORDER OF IMPORTANCE

**DOORS** 

**FLOOR** 

TRUNK

**ROOF** 