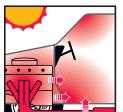

#### CREATE A SOLID, LUXURY CAR FEEL

Dynamat Xtreme is the highest efficiency sound deadening material available and the most effective product for stopping noise and vibration. Xtreme should be used on any and all interior sheet metal or fiberglass of your vehicle. The aluminum constraining layer is very moldable and conforms easily to all interior surfaces. The extra sticky patented butyl layer is formulated with VECTOR™ chemistry for the most amazing energy conversion capabilities ever. Use it on doors, floors, roofs, hoods and trunks for a really quiet, cool and incredibly solid ride.

#### HOT CARS BECOME COOL!





#### **NOISY CARS GET QUIET!**





### FOR USE THROUGHOUT YOUR VEHICLE INTERIOR

# ISOLATE **VIBRATIONS**



# STOP **NOISE**



# REDUCE





80.00 HIGHER NOISE LEVEL 75.00 WITHOUT DYNAMAT 70.00 65.0 LOWER NOISE LEVEL
WITH DYNAMAT 60.0 55.00 Average Noise Decrease at 70 MPH 5.37 18th 315th 63th 25th

Noise Level Reduction Test

At Dynamic Control, we are constantly evaluating products in the lab and through "real world" road testing to insure that all of our products perform better than any other. Dynamat has proven to be the highest efficiency damping material available on the market. Dynamat gives your vehicle a quiet, luxury car feel.

**BULK PAK 36 sq.ft.** 1/16" thick 9 shts 18" x 32" ea. 36 sq. ft.

TRUNK KIT 20 sq.ft. 1/16" thick 5 shts 18" x 32" ea. 20 sq. ft.

**DOOR KIT 12*