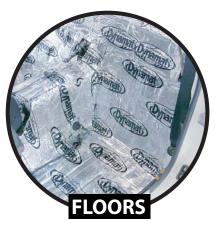

### APPLY DYNAMAT XTREME

to any accessible interior sheet metal or fiberglass.

IN ORDER OF IMPORTANCE

**DOORS** 

**FLOOR** 

TRUNK

**ROOF** 