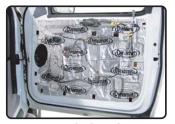

### APPLY DYNAMAT XTREME

to any accessible interior sheet metal or fiberglass.

IN ORDER OF IMPORTANCE

**DOORS** 

**FLOOR** 

TRUNK

**ROOF** 