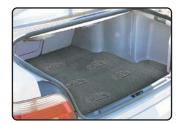

### APPLY DYNAMAT XTREME

to any accessible interior sheet metal or fiberglass.

IN ORDER OF IMPORTANCE

**DOORS** 

**FLOOR** 

TRUNK

**ROOF** 