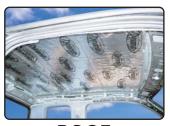

### **APPLY DYNALINER**

over the top of the Dynamat Xtreme

IN ORDER OF IMPORTANCE

**DOORS** 

**FLOOR** 

**TRUNK** 

**ROOF** 